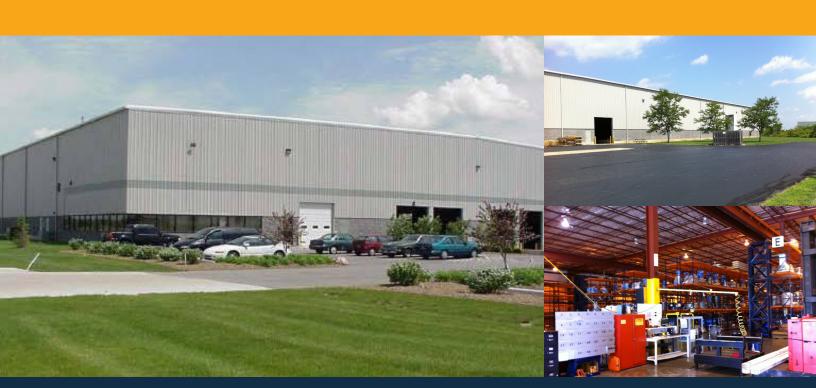

## **Property Details**

- Square Footage: 96,000
- 3,000 SF finished office space
- 9.56 Acres
- Block/steel construction
- · Zoned M2 medium manufacturing
- Wet Sprinkler System: 100% coverage

- 8 interior dock doors
- 2 drive-in doors
- Ceiling Height: 30' -33'
- Interior Overhead Cranes
- Public utilities
- Electrical Service: 800 Amps