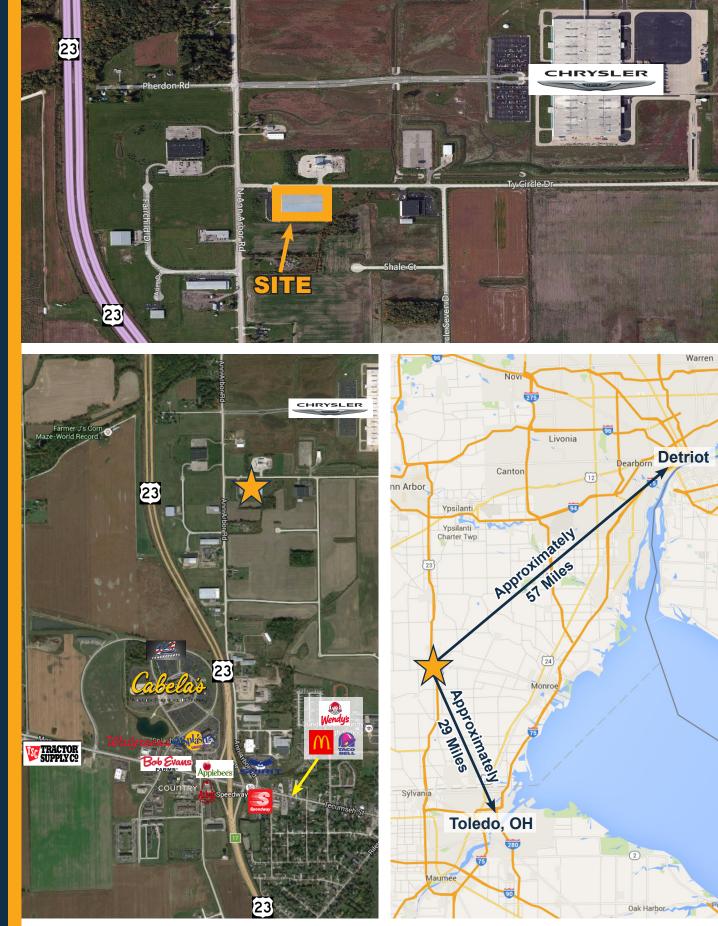

## **Location Highlights**

- Located in Dundee, Michigan (Monroe County) in southeast Michigan
- One mile from Cabela's, a successful 225,000 square foot outdoors superstore
- Close proximity to one of Southeast Michigan's largest tourist attractions
- Site located next to major Chrysler plant